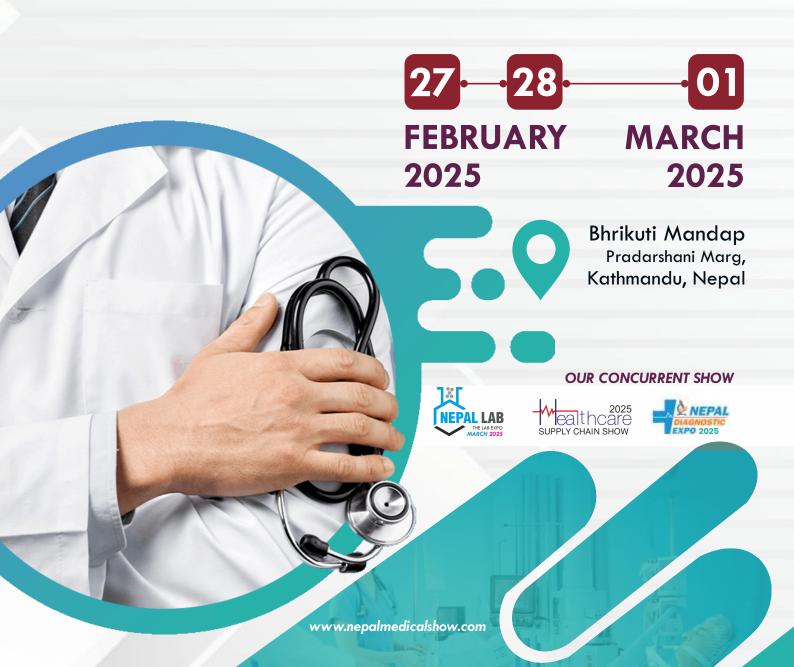

# 8<sup>th</sup> EDITION

Largest & Only Exposition on Medical, Diagnostic Instruments, Surgical & Hospital Equipments & Consumables.

ALL YOUR HOSPITAL, CLINICS & LABS REQUIREMENTS ON ONE PLATFORM.

# **CONCURRENT SHOW**

FEBRUARY - MARCH 2025

Bhrikuti Mandap Pradarshani Marg, Kathmandu, Nepal

HEALTHCARE SUPPLY CHAIN SHOW is a pioneer platform for the manufacturers and exporters who are interested to explore, showcase, establish and expand to new or existing market in Nepal. The largest event of its kind, Nepal Medical Show - brings together healthcare leaders from a variety of disciplines to collaborate, learn and grow.